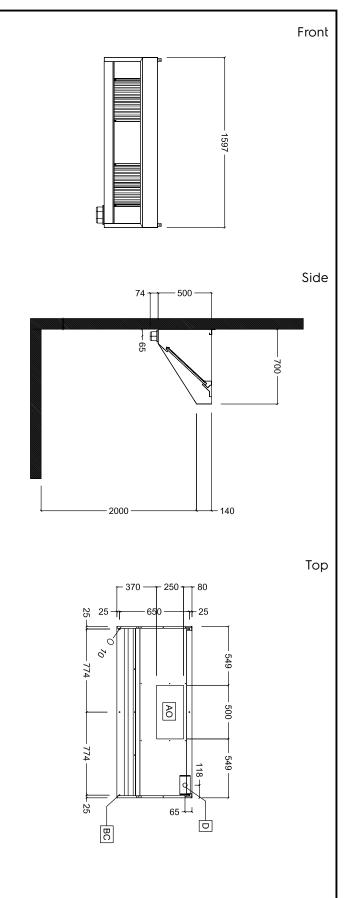

# Key Information:

| External dimensions, Width:  |         |
|------------------------------|---------|
| 642271 (MP716BT)             | 1600 mm |
| External dimensions, Depth:  | 700 mm  |
| External dimensions, Height: | 500 mm  |
| Net weight:                  | 27 kg   |
|                              |         |